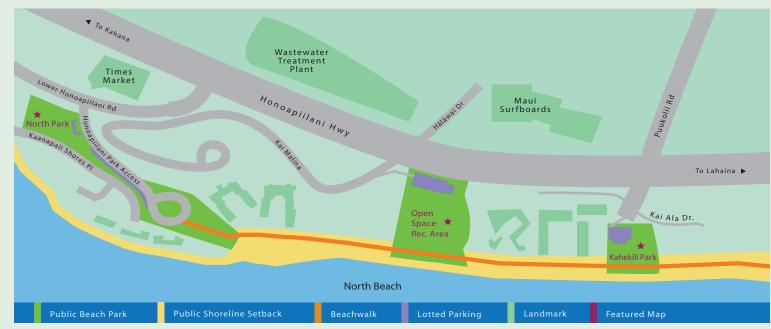

Some of the benefits secured include proper drainage, a dunes preservation and management program, ocean resource protection, a pile-driving ban, water quality monitoring and substantial monies for traffic mitigation measures including the Lahaina signal synchronization. The three park areas provide convenient access to North Beach with ample free public parking and beach amenities.

North Beach West Maui Benefit Fund, in partnership with the WMPA, continues its commitment to the public by publishing this brochure on West Maui Beach resources which includes the recent changes to the North Beach area and provide you with information so you can locate and use this valuable public resource.